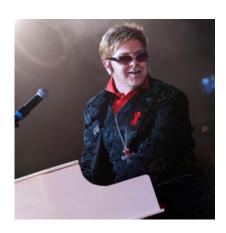

## **Description**

When he was approached by the hugely successful multi tribute show Legends in Blackpool to take part in playing the character of Elton John. He quickly polished up his piano playing and became a major star of the sell-out show.

Each and every stage costume is professionally hand-made and his attention to detail to recreate the Elton character is amazing. Jimmy also brings with him a custom made sparkling black baby grand piano to add to this fabulous authentic tribute show.